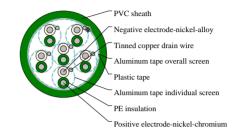

## CABLE CONSTRUCTION

Conductor: Solid Type applicable: KX, EX, JX, TX, NX, KCA, KCB, RCA, RCB, SCA, RCB, BC Insulation: PVC, PE, XLPE or LSZH thermoplastic material Individual screen: 24 µm aluminium / PETP tape over solid tinned copper drain wire, 0.6 mm Wrapping: At least 1 layer of plastic tape Overall screen: 24 µm aluminium / PETP tape over 7-stranded tinned copper drain wire, 0.5mm<sup>2</sup> Outer sheath: PVC or LSZH thermoplastic materia